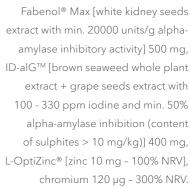

CarbBlock EXTREME is powered by a combination of plant-based carb blockers - aside from the combination of **brown seaweed** and grape seed extracts, it also contains a patented white kidney **bean extract** with an extra strong carb-blocking action. As it blocks the digestion of dietary starch, it helps prevent blood sugar spikes and effectively reduce your calorie intake.